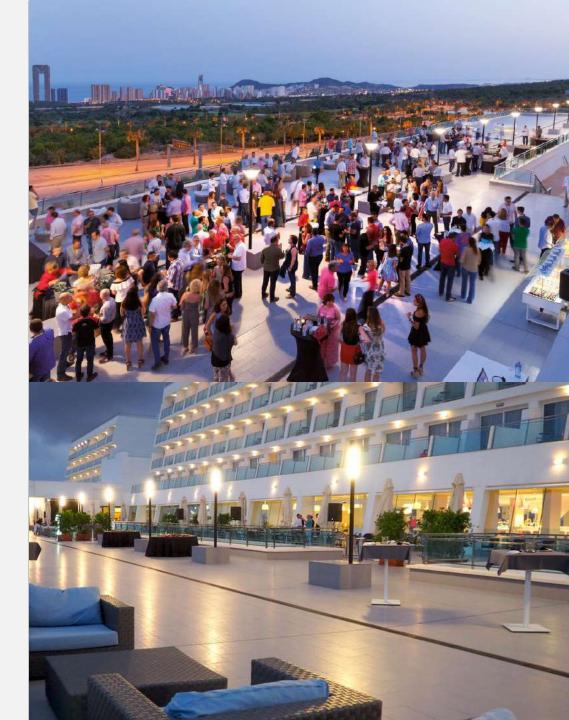

## Grand **Luxor Hotel Terraces**

Two ample terraces to enjoy the climate of the Levante coast.

Dimensions GL: 1.100m<sup>2</sup> **Dimensions GL All Suites:** 850m<sup>2</sup>

The Grand Luxor Hotel and Village offer you two ample terraces where you can stage any kind of event. With unequalled panoramic views of the Mediterranean, the Terraza Grand Luxor and the Terraza Grand Luxor All Suites will serve to plan a formal dinner, a welcome cocktail or a presentation in a backdrop that will set your event apart from others.

## Capacity: Tza. Grand Luxor

Cocktail: 700pax

Theater: -

School: -

Banquet: 500pax

## Capacity: Tza. Grand Luxor All Suites

Cocktail: 700 people

Theater: -

School: -

Banquet: 500 people

Hotel

access

Natural light